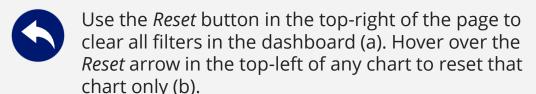

## **Tips and Tricks**

Navigate between dashboard pages by clicking on the lefthand side of the screen.

Use filters on the lefthand side of the dashboard to explore the data.

Select all or deselect all facilities using the checkbox next to *Facility*.