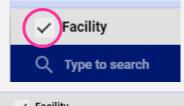

## **Tips and Tricks**

Navigate between dashboard pages by clicking on the lefthand side of the screen.

Use filters on the lefthand side of the dashboard to explore the data.

Select all or deselect all facilities using the checkbox next to *Facility*.