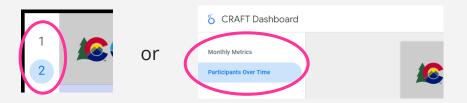

Data can only be viewed one month at a time on this page to avoid representing duplicated counts of participants. The **second page** can show up to **six months** of data at a time.

Sometimes facilitators report the number of **CRAFT groups** without also reporting the group format, modality, etc. For this reason, the number listed in the CRAFT Groups key metric may be **greater than** the number of CRAFT groups represented in the rest of the dashboard.

## **Tips and Tricks**

Navigate between dashboard pages by clicking on the lefthand side of the screen.

Use filters on the lefthand side of the dashboard to explore the data.

Select all or deselect all facilities using the checkbox next to *Facility*.