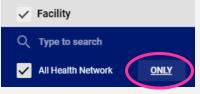

page** of the dashboard is filtered to the **most recent month** of data.

Data can only be viewed one month at a time on this page to avoid representing duplicated counts of participants. The **second page** can show up to **six months** of data at a time.

Sometimes facilitators report the number of **CRAFT groups** without also reporting the group format, modality, etc. For this reason, the number listed in the CRAFT Groups key metric may be **greater than** the number of CRAFT groups represented in the rest of the dashboard.

## **Tips and Tricks**





Navigate between dashboard pages by clicking on the lefthand side of the screen.



Use filters on the lefthand side of the dashboard to explore the data.



Select all or deselect all facilities using the checkbox next to *Facility*.



OR Hover over a facility to only select that facility.